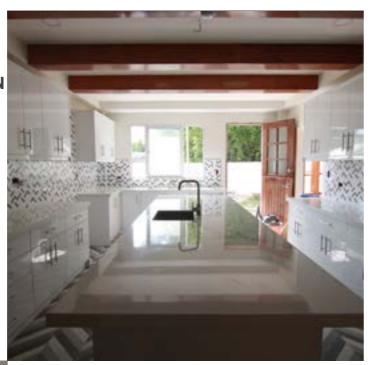

# LUCKY AND NORLYN'S ATTRACTIVE KITCHEN

Lucky and Norlyn were just getting ready to move into their new home and wanted to have an attractive kitchen to go with the rest of their great house. We designed and built them this great workable kitchen and we are sure they will spend many hours enjoying cooking in this kitchen in their new house.

ucky and Norlyn umaguete tchen

assic Filipino

atte White Plywood faro Plywood ranite neumatic & soft close oft close rushed stainless steel