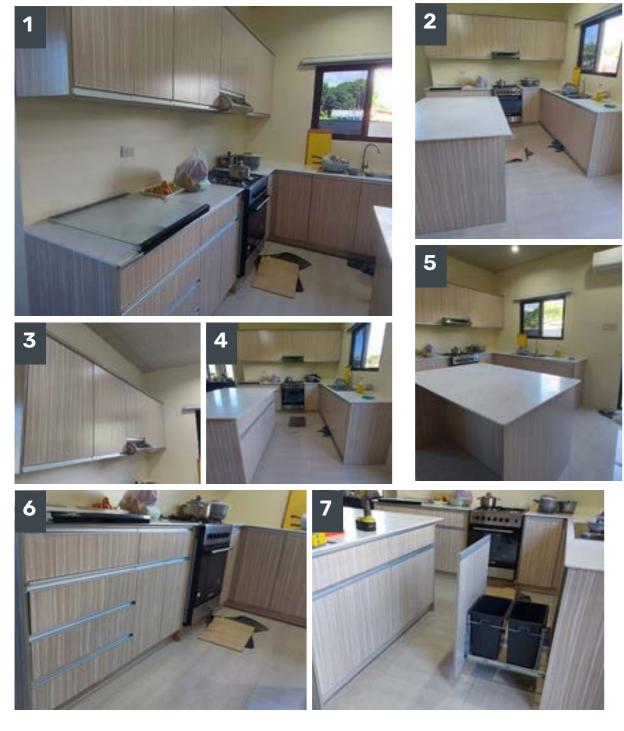

# **Roger's Custom Cabinets**

When Roger was looking for custom cabinets for his home, he had to look no further than Dumaguete Kitchen Cabinets. After meeting with the client and taking measurements, are skilled design team and dedicated cabinet workers designed, fabricated and installed a kitchen that will be enjoyed for years to come. We were proud to have been able to make his dreams come true!

Roger Dumaguete Kitchen Classic

Matte White Plywood Alfaro Plywood Quartz Pneumatic & soft close Soft close Brushed stainless steel