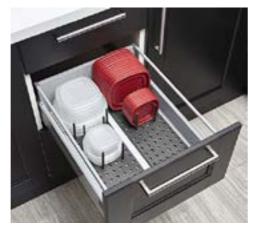

#### **DRAWER STORAGE**

Large deep drawers are places to store pots, pans, baking dishes and even everyday china. Drawer accessories include:

- Moveable Dividers
- Small apothecary drawers
- Knife blocks and cutting board pullouts
- Spice drawer insets
- Compartmentalized drawer dividers
- Silverware storage organizers
  Wood organizers for dish storage
- Slide out interior doors for cabinets