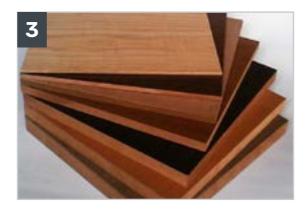

#### 2). Laminated Marine Plywood

Plywood is the most common material used not only in cabinet making but also in construction. This material can easily be found in every hardware, but customers must be meticulous in choosing what kind of plywood to purchase because its durability differs with its thickness. Plywood is composed of layers of wood joined together in an adjacent layer with glue and heat press, right ratios are easily achieved with this cabinet material.