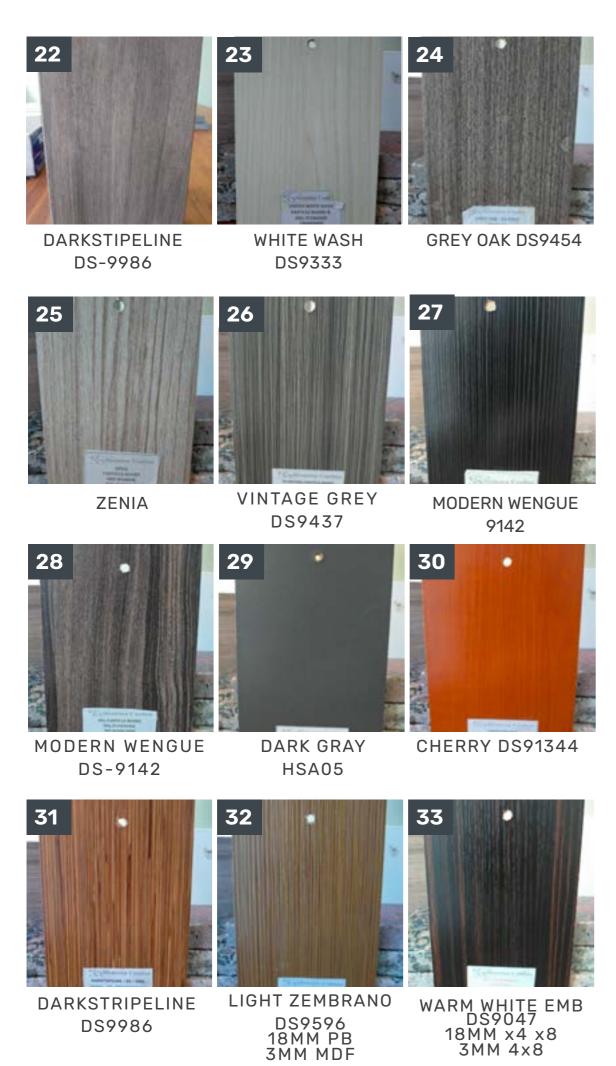

#### Note:

Size: 4ft x 8ft /BOARD

6

8

DS9986

DS9596

BEECH DS9212

JOLINA LINE DS9985

ACAIA

ALFARO DS9916

DS9596

RED ROUGH

MILKY WHITE DS9047

SEAL GRAY DS9016

LIGHT ZEMBRANO