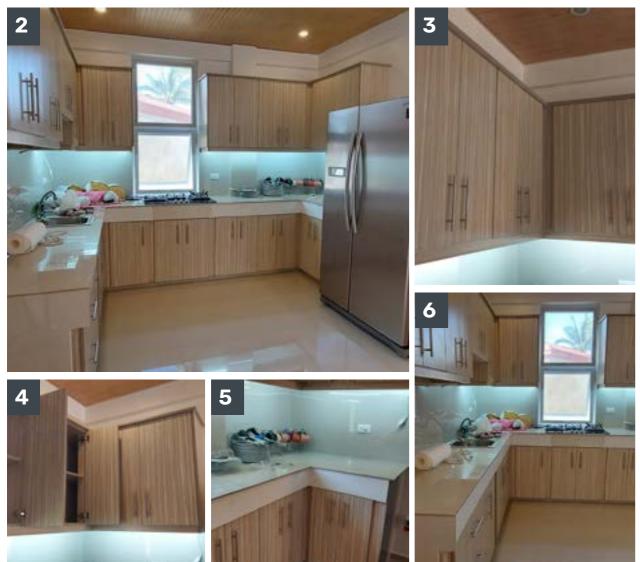

# LUCKY AND NORLYN'S ATTRACTIVE KITCHEN

Lucky and Norlyn were just getting ready to move into their new home and wanted to have an attractive kitchen to go with the rest of their great house. We designed and built them this great workable kitchen and we are sure they will spend many hours enjoying cooking in this kitchen in their new house.

# Attractive Kitchen Gallery Details