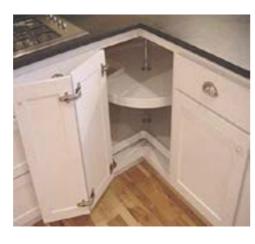

#### **HINGE CORNER TURN OUT SHELF**

Corner turnout shelves shaped and sized to custom fit within a corner base cabinet can be attached with glides, allowing you to easily pull out their shelf to access contents.