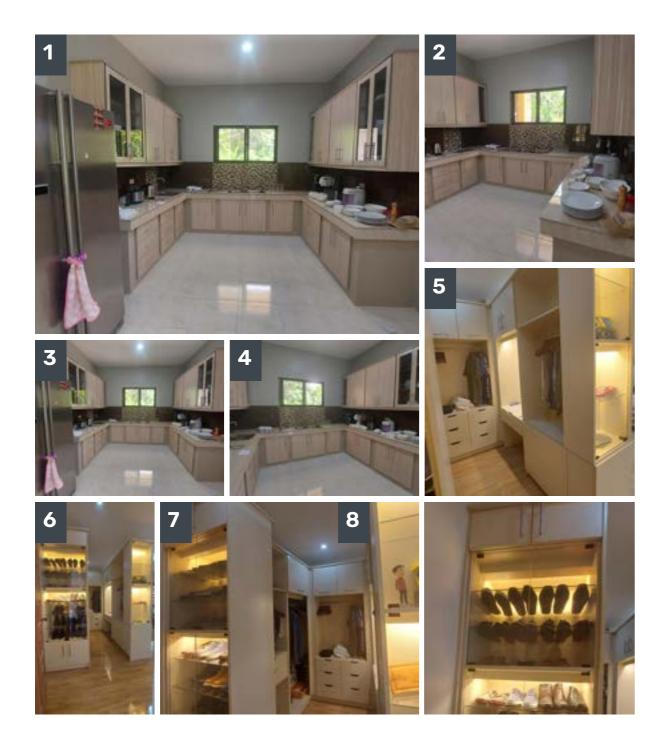

# Lyndon's Kitchen and Closet Cabinets

Lyndon needed both Kitchen and closet cabinets and he came to the right place at Dumaguete Kitchen Cabinets. We had our design team come up with some spectacular ideas, and after the go ahead our fabrication and instaltion workers finished the job flawlessly. The result was nothing short of beautiful. We were happy and proud to be part of this project!

ndon Imaguete Ichen and Closet

assic