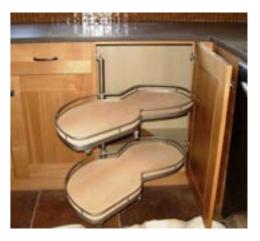

#### **BLIND CORNER PULL OUT SHELVES**

This pull out serves the same purpose as the traditional roll out and makes the cabinet space much more usable. As you can see in the image above, instead of the large open space where things get placed and forgotten about, the blind corner pull out makes them all visible and easily accessible.