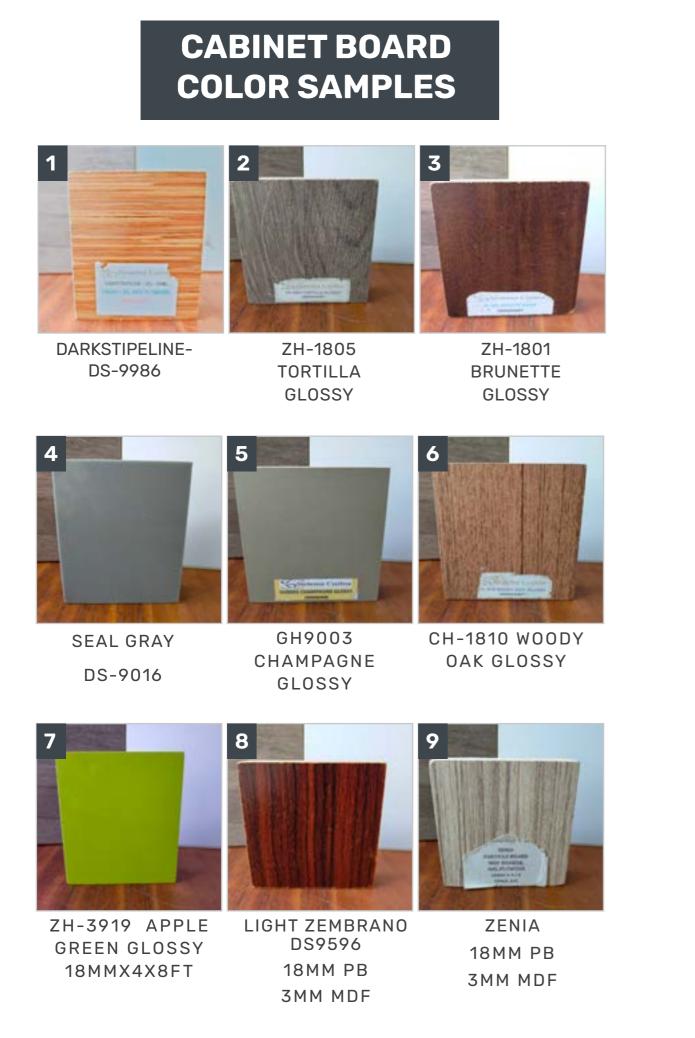

#### **BINET BOARD TYPES**

...Medium Density Fiber Board(MDF) ...Laminated Marine Plywood ...Laminated Particle Board ...Board Color Samples

#### **CABINET BOARD TYPES**

- 1. MDF (Medium Density Fiber Board)
- 2. Laminated Marine Plywood
- 3. Laminated Particle Board

#### Note:

Size: 4ft x 8ft /BOARD

6

8

DS9986

DS9596

BEECH DS9212

JOLINA LINE DS9985

ACAIA

ALFARO DS9916

DS9596

RED ROUGH

MILKY WHITE DS9047

SEAL GRAY DS9016

LIGHT ZEMBRANO