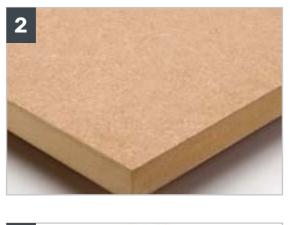

#### 1). MDF(Medium Density Fiber Board)

is an engineered wood product made by breaking down hardwood or softwood residuals into wood fibres, often in a defibrator, combining it with wax and a resin binder, and forming it into panels by applying high temperature and pressure.

Available in 2 types of Finish,. 1 Side is Matte and 1 side is Glossy

Dimensions: 3/4 " Thick x 4 ft x 8ft

Note: Size: 4ft x 8ft /BOARD