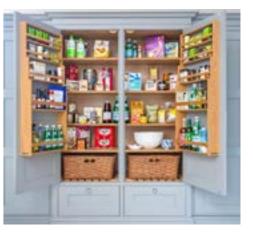

#### WALL CABINET PANTRY

Wall cabinet pantries represent the most widespread standard in kitchens throughout the U.S. Convenient storage for your nonperishables allows you to jump right into cooking without needing to run back and forth to storage space in a different room. Beyond that, it also allows you to be more dynamic in your food preparation, grabbing new ingredients or specialty tools on the fly as inspiration takes you.