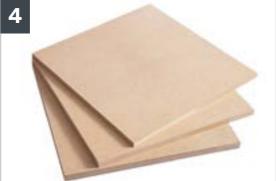

#### 1). MDF(Medium Density Fiber Board)

is an engineered wood product made by breaking down hardwood or softwood residuals into wood fibres, often in a defibrator, combining it with wax and a resin binder, and forming it into panels by applying high temperature and pressure.

Available in 2 types of Finish,. 1 Side is Matte and 1 side is Glossy

Dimensions: 3/4 " Thick x 4 ft x 8ft

Note: Size: 4ft x 8ft /BOARD