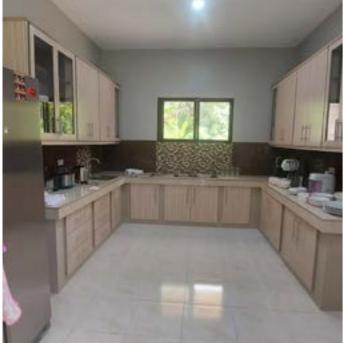

# **Roger's Custom Cabinets**

When Roger was looking for custom cabinets for his home, he had to look no further than Dumaguete Kitchen Cabinets. After meeting with the client and taking measurements, are skilled design team and dedicated cabinet workers designed, fabricated and installed a kitchen that will be enjoyed for years to come. We were proud to have been able to make his dreams come true!

Roger Dumaguete Kitchen Classic

Matte White Plywood Alfaro Plywood Quartz Pneumatic & soft close Soft close Brushed stainless steel