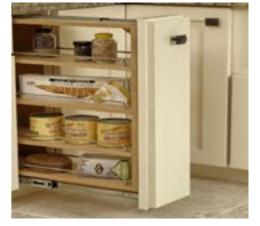

#### **ROLL-OUT PANTRY**

A roll-out pantry eliminates the hardships of maintaining a neat and well-organized storage space. Functioning and appearing similar to a spice rack, its robust storage eliminates issues of having to keep your perishables arranged during and outside of use. It also pairs well with a walk-in pantry, allowing you to commit the roll-out to pots and pans for fast access.