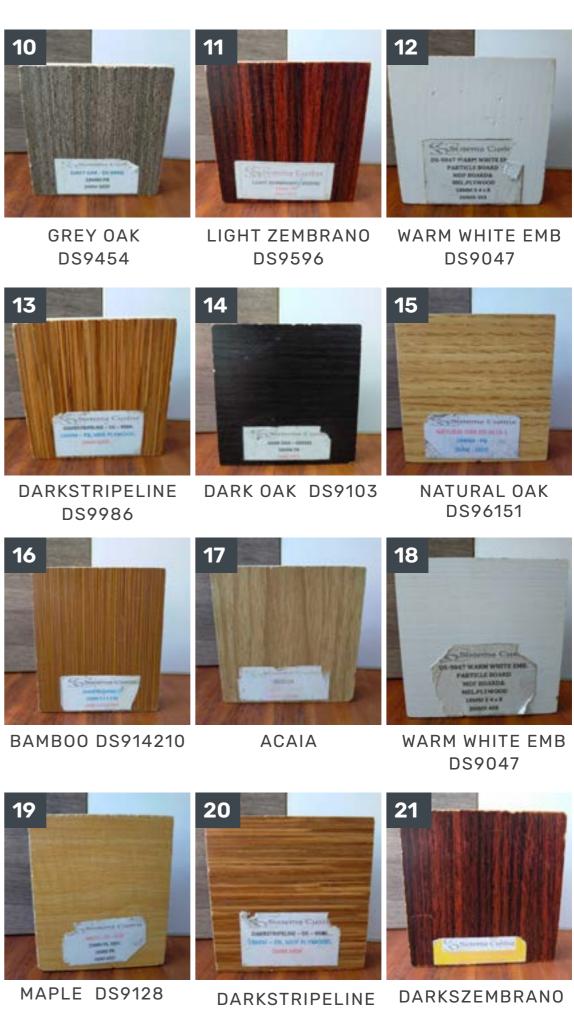

#### Note:

Size: 4ft x 8ft /BOARD

6

8

DS9986

DS9596

BEECH DS9212

JOLINA LINE DS9985

ACAIA

ALFARO DS9916

DS9596

RED ROUGH

MILKY WHITE DS9047

SEAL GRAY DS9016

LIGHT ZEMBRANO