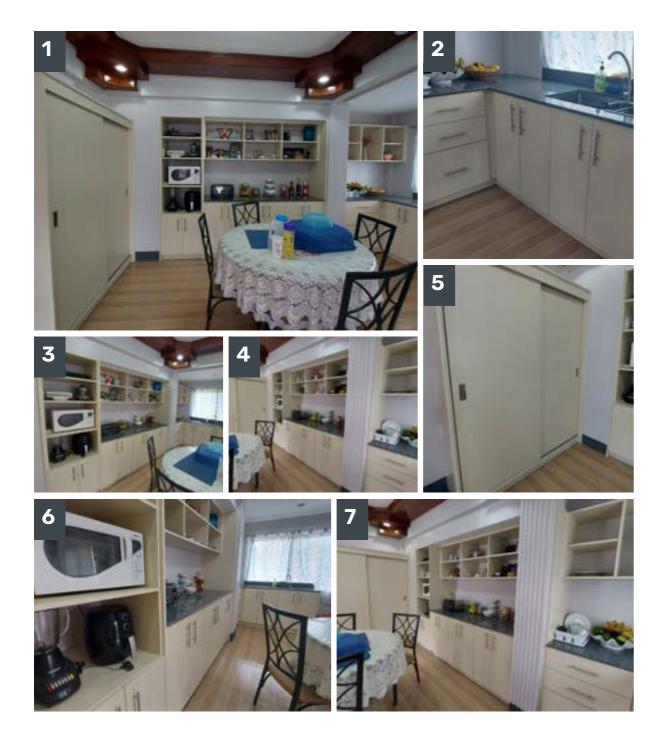

# Ely's Exciting Kitchen

Ely owns an apartment rental complex, but has one large two story home for herself. She wanted the main living space to stand out so ask Dumaguete Kitchen Cabinets to design, build and install a set of cabinets that would make here home into some special. We were happy to oblige and the result was a beautiful set of cabinets that made here house truly special and eniovable

| Ely       |  |
|-----------|--|
| Dumaguete |  |
| Kitchen   |  |
| Classic   |  |

Dish racks and utensil tray **Penolic Board** N/A N/A 3° 150mm 8.2 m3 15 Years