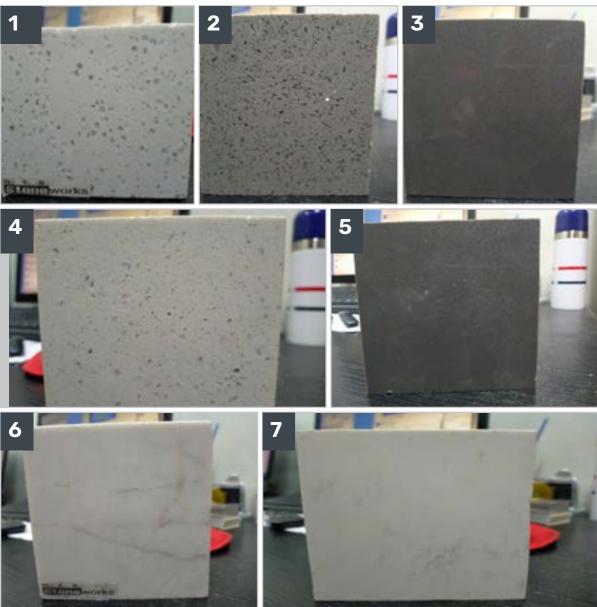

### 1). Quartz Stone

**Available in Various Color** 

Dimensions: 2cm thick x 140cm (wide) x 300cm (length)

#### Samples: