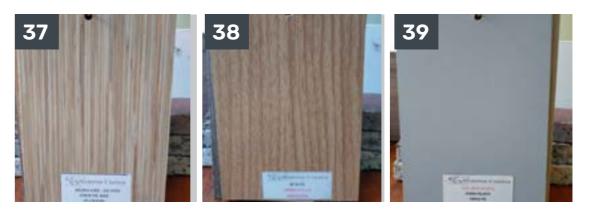

#### Note:

Size: 4ft x 8ft /BOARD

6

8

DS9986

DS9596

BEECH DS9212

JOLINA LINE DS9985

ACAIA

ALFARO DS9916

DS9596

RED ROUGH

MILKY WHITE DS9047

SEAL GRAY DS9016

LIGHT ZEMBRANO