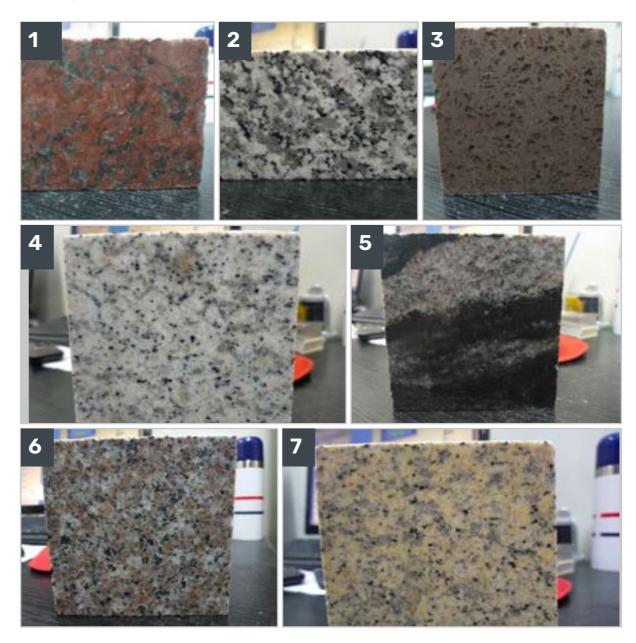

# 2). Granite Stone

Available in Various Color Dimensions: 2cm thick x 60cm (wide) x 240cm (length)

#### Samples: