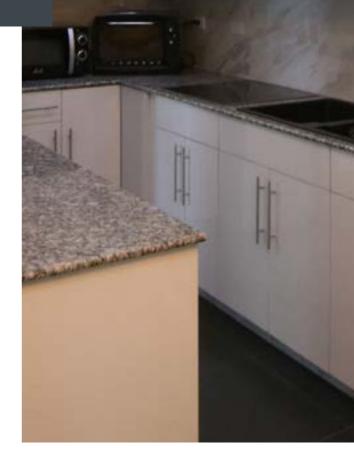

#### **ISLAND KITCHEN**

TODAY, MOST OF THE HOME OWNERS ARE USING THIS TYPE OF LAYOUT ONE BECAUSE IT IS ON TREND AND IT GIVES A LOT OF ADVANTAGE IN TERMS OF STORING, SPACE AND MULTI-TASKING. THIS IS BEST IF YOU WANT TO HAVE A QUALITY TIME WITH FAMILY WHILE COOKING BECAUSE THIS KITCHEN DESIGN OPENS A DIALOGUE BETWEEN THE LIVING ROOM AND THE KITCHEN.

#### **L-SHAPED KITCHEN**

THIS KITCHEN LAYOUT IS THE MOST USED LAYOUT IN EVERY HOUSEHOLD, WIT SHAPED LIKE A LETTER "L" WHERE APPLIANCESS AND COOKING AREA ARE POSTIONED ON THE LONGER SIDE AND THE SINK IN THE SHORTER SIDE WITH STORAGE CABINETS PLACES ON THE UPPER AND LOWER PART OF THE KITCHEN.