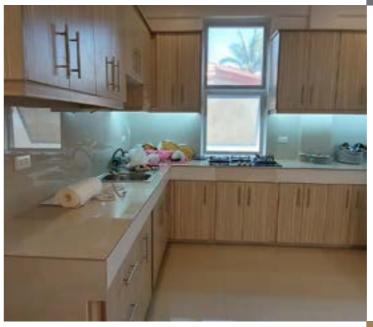

# Ely's Exciting Kitchen

Ely owns an apartment rental complex, but has one large two story home for herself. She wanted the main living space to stand out so ask Dumaguete Kitchen Cabinets to design, build and install a set of cabinets that would make here home into some special. We were happy to oblige and the result was a beautiful set of cabinets that made here house truly special and eniovable

| Ely       |  |
|-----------|--|
| Dumaguete |  |
| Kitchen   |  |
| Classic   |  |

Dish racks and utensil tray **Penolic Board** N/A N/A 3° 150mm 8.2 m3 15 Years