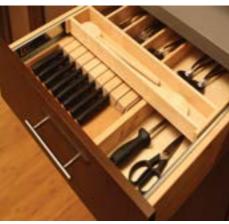

#### **CUTLERY AND KNIFE BLOCK DRAWER**

CUTLERY AND KNIFE BLOCK DRAWER

In addition to the plastic or wire cutlery tray dividers that most people get for at least one drawer, the cutlery/knife block drawer system replaces the entire drawer and gives you a complete built in cutlery/knife block drawer.