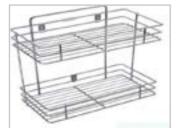

#### **BLIND CORNER PULL OUT SHELVES**

This pull out serves the same purpose as the traditional roll out and makes the cabinet space much more usable. As you can see in the image above, instead of the large open space where things get placed and forgotten about, the blind corner pull out makes them all visible and easily accessible.