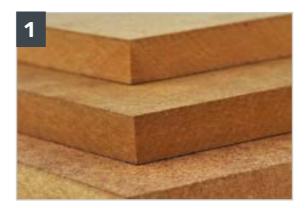

#### 1). MDF(Medium Density Fiber Board)

is an engineered wood product made by breaking down hardwood or softwood residuals into wood fibres, often in a defibrator, combining it with wax and a resin binder, and forming it into panels by applying high temperature and pressure.