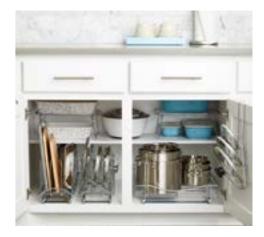

#### **BLIND CORNER PULL OUT SHELVES**

This pull out serves the same purpose as the traditional roll out and makes the cabinet space much more usable. As you can see in the image above, instead of the large open space where things get placed and forgotten about, the blind corner pull out makes them all visible and easily accessible.